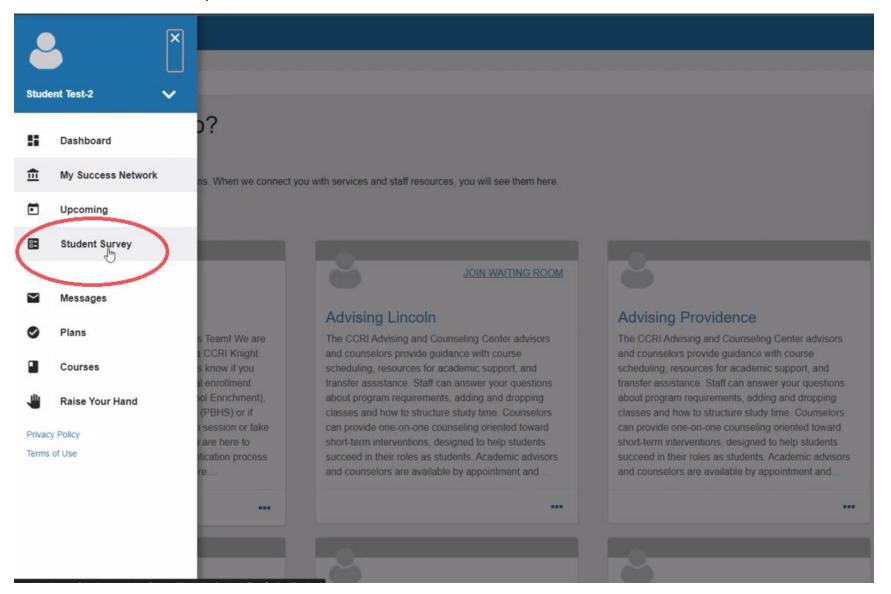

## HOW TO ACCESS THE BASIC NEEDS SURVEY

## 1. Login to Starfish from the login dropdown in the top right of your screen



## 2. Click on the "hamburger" in the top left corner



#### 3. Click on the "Student Survey"



### 4. Take the Survey!

#### **≡** Starfish

Last updated March 7, 2022 11:18 AM

# Let's get to know you better

We want to get to know you better so we can help you achieve your goals. Please answer the questions below.

#### Location

```
*1. Which location is most convenient for you to attend?
```

- Warwick (Knight)
- Lincoln (Flanagan)
- Providence (Liston)
- Newport
- Online (i.e. zoom)

#### \*2. Do you have permanent and adequate nighttime residence? 🔓

Yes

No

## If No to question 2, please answer the five questions below before continuing.

3. Are you sharing the housing of other persons due to loss of housing, economic hardship, or a similar reason?

Yes

No

4. Are you living in motels, hotels, or camping grounds due to the lack of alternative adequate accommodations?

Yes