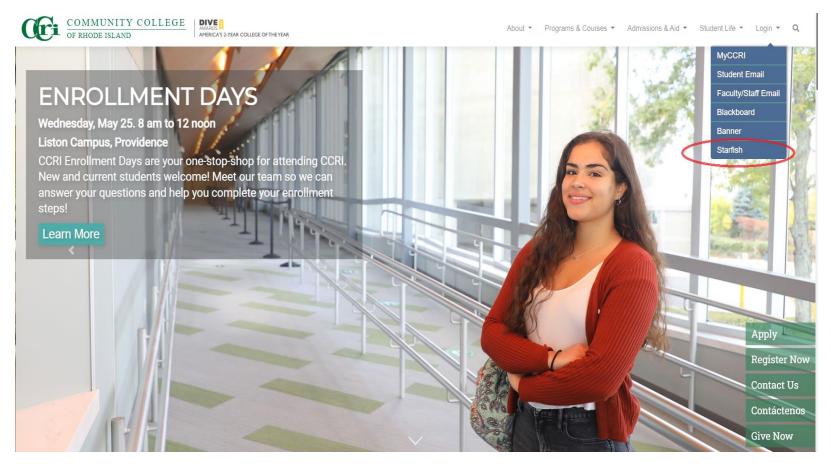

## HOW TO ACCESS THE BASIC NEEDS SURVEY

## 1. Login to Starfish from the login dropdown in the top right of your screen



## 2. Click on the "hamburger" in the top left corner



#### 3. Click on the "Student Survey"



### 4. Take the Survey!

#### **≡** Starfish

Last updated March 7, 2022 11:18 AM

# Let's get to know you better

We want to get to know you better so we can help you achieve your goals. Please answer the questions below.

#### Location

```
*1. Which location is most convenient for you to attend?
```

- Warwick (Knight)
- Lincoln (Flanagan)
- Providence (Liston)
- Newport
- Online (i.e. zoom)

#### \*2. Do you have permanent and adequate nighttime residence? 🔓

Yes

No

## If No to question 2, please answer the five questions below before continuing.

3. Are you sharing the housing of other persons due to loss of housing, economic hardship, or a similar reason?

Yes

No

4. Are you living