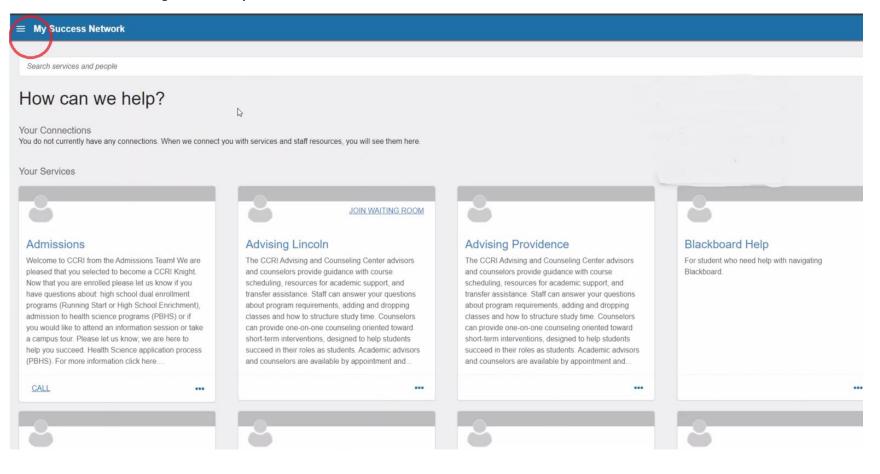

## HOW TO ACCESS THE BASIC NEEDS SURVEY

## 1. Login to Starfish from the login dropdown in the top right of your screen



## 2. Click on the "hamburger" in the top left corner



#### 3. Click on the "Student Survey"



### 4. Take the Survey!

#### **≡** Starfish

Last updated March 7, 2022 11:18 AM

# Let's get to know you better

We want to get to know you better so we can help you achieve your goals. Please answer the questions below.

#### Location

```
*1. Which location is most convenient for you to attend?
```

- Warwick (Knight)
- Lincoln (Flanagan)
- Providence (Liston)
- Newport
- Online (i.e. zoom)

#### \*2. Do you have permanent and adequate nighttime residence? 🔓

Yes

No

## If No to question 2, please answer the five questions below before continuing.

3. Are you sharing the housing of other persons due to loss of housing, economic hardship, or a similar reason?

Yes

No

4. Are you living in motels, hotels, or camping grounds due to the lack of